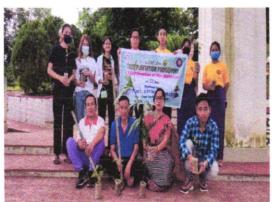

#### Report with Photograph on ENVIRONMENTAL AWARENESS PROGRAMME

(10th July 2022)

A "One Day Tree Plantation Programme" was held in Regional College on 10<sup>th</sup> July, 2022 in continuation of the "Van Mahotsav". This programme was successfully organised by NSS Unit II in collaboration with Manipuri Department, with the theme "Plant Trees, Save Environment". Faculty members of Manipuri Department, non-teaching staffs and students participated in this programme.

This 'Tree Plantation Programme' was indeed an auspicious one. In this programme, students were engaged in tree plantation. The programme raised an awareness to develop a deeper understanding of environment thereby cultivating a lifelong commitment of preserving and protecting nature.