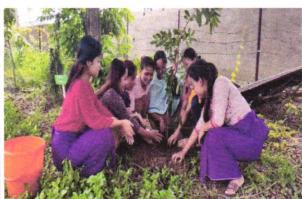

#### Report with Photograph on ENVIRONMENTAL AWARENESS PROGRAMME

(10th July 2022)

A "One Day Tree Plantation Programme" was held in Regional College on 10<sup>th</sup> July, 2022 in continuation of the "Van Mahotsav". This programme was successfully organised by NSS Unit II in collaboration with Manipuri Department, with the theme "Plant Trees, Save Environment". Faculty members of Manipuri Department, non-teaching staffs and students participated in this programme.

This 'Tree Plantation Programme' was indeed an auspicious one. In this programme, students were engaged in tree plantation. The programme raised an awareness to develop a deeper understanding of environment thereby cultivating a lifelong commitment of preserving and protecting nature.