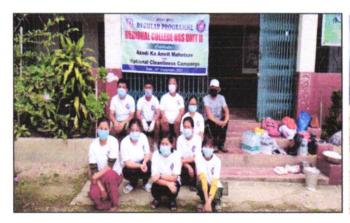

# Report with Photographs on Cleanliness Campaign 30th September 2021

Regional college NSS UNIT-II celebrated Azadi ka Amrit Mahotsav cum National Cleanliness Campaign on 30<sup>th</sup> September 2021. Teaching, non-teaching staff as well students participated in the Campaigned. The programme was a grand success.