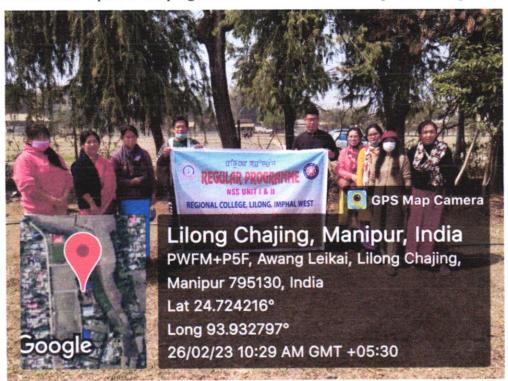

## Report with Photographs on Social Service 26th February 2023

Regional college NSS UNIT-I & II organized regular social service programme in collaboration with IQAC. Teaching, non-teaching staff as well students participated in the social service. The impact of the programme was a massive clean-up of the campus.