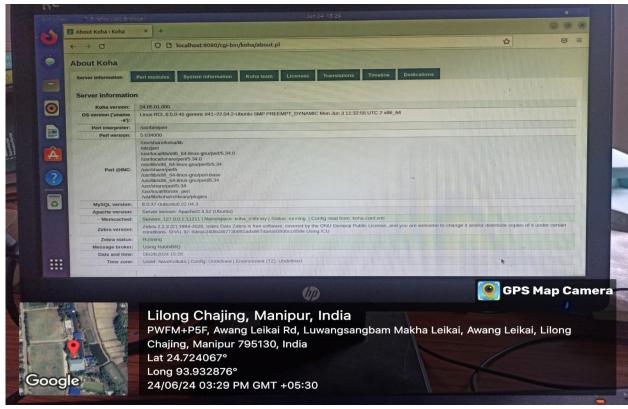

# RANJIT LIBRARY, REGIONAL COLLEGE

LILONG CHAJING, IMPHAL WEST

Website: <a href="www.regionalcollege.ac.in">www.regionalcollege.ac.in</a>
Email: <a href="mailto:principalregionalcollege@gmail.com">principalregionalcollege@gmail.com</a>