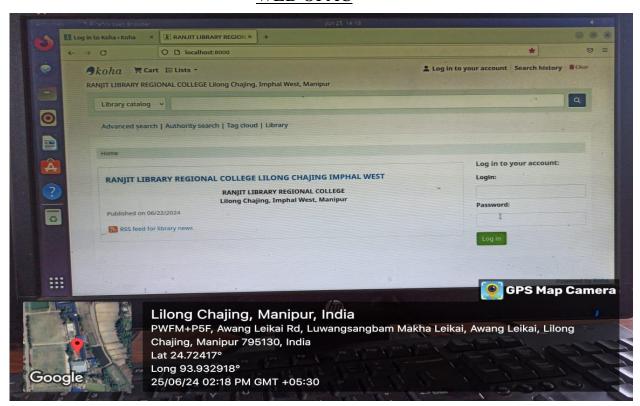

# RANJIT LIBRARY, REGIONAL COLLEGE

LILONG CHAJING, IMPHAL WEST

Website: <a href="www.regionalcollege.ac.in">www.regionalcollege.ac.in</a>
Email: <a href="mailto:principalregionalcollege@gmail.com">principalregionalcollege@gmail.com</a>