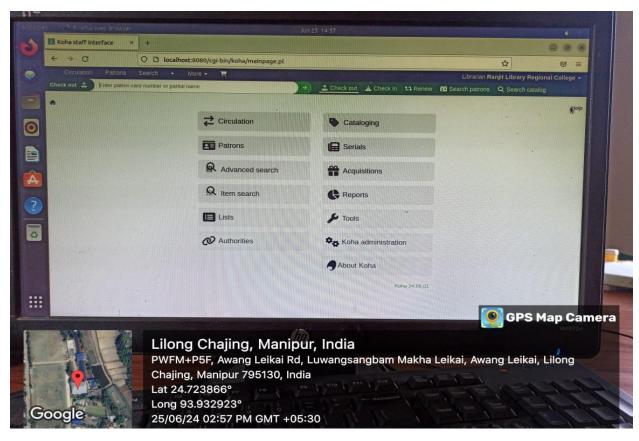

# RANJIT LIBRARY, REGIONAL COLLEGE

LILONG CHAJING, IMPHAL WEST

Website: <a href="www.regionalcollege.ac.in">www.regionalcollege.ac.in</a>
Email: <a href="mailto:principalregionalcollege@gmail.com">principalregionalcollege@gmail.com</a>