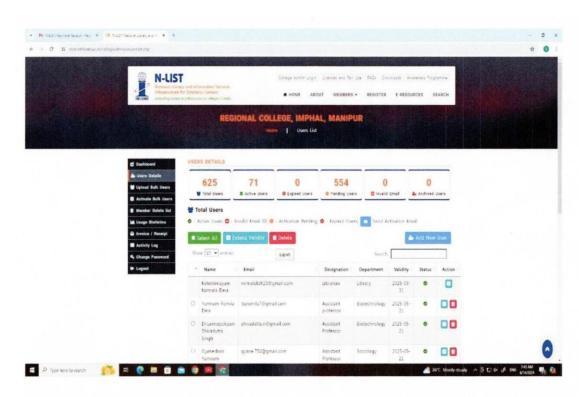

# RANJIT LIBRARY, REGIONAL COLLEGE

LILONG CHAJING, IMPHAL WEST

Website: <a href="www.regionalcollege.ac.in">www.regionalcollege.ac.in</a>
Email: <a href="mailto:principalregionalcollege@gmail.com">principalregionalcollege@gmail.com</a>