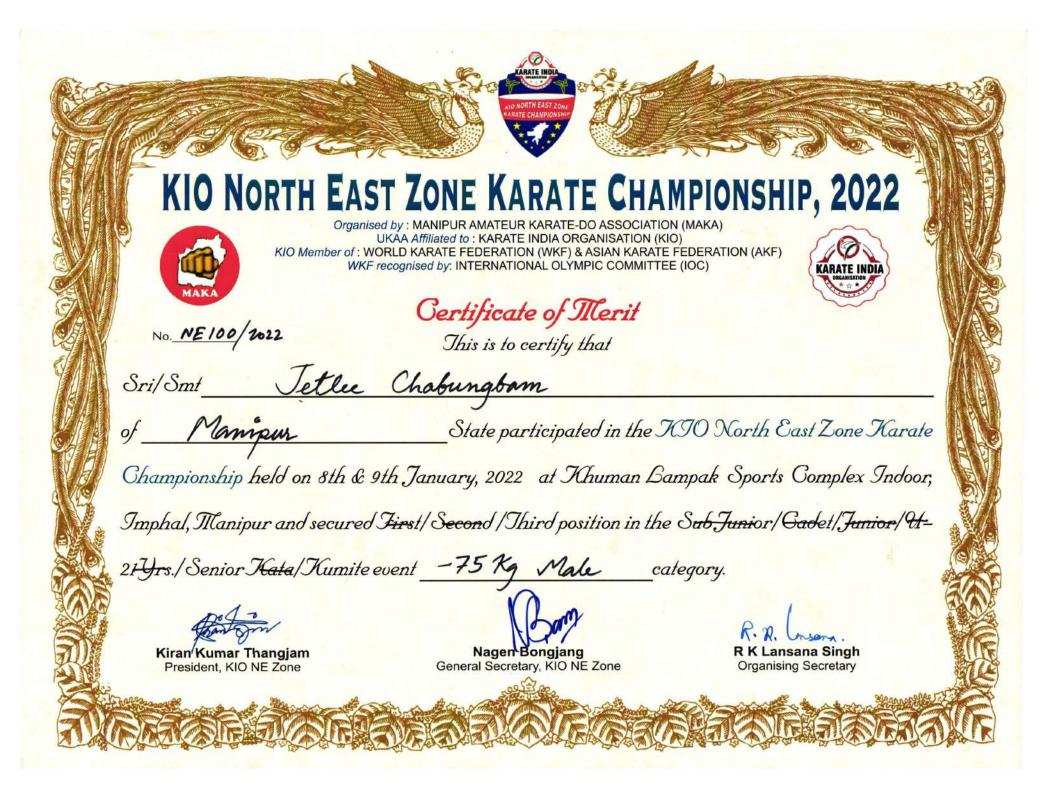

HARSH PRIYA SINGH

Gen.Secretary Delhi taekwondo Association (R)

PRAMEET TANWAR
Gen. Secretary
AIUTC (R)

DAYANAND Org. Secretary 510ITC

| mr/mss/ms Jetlee                        | Chabungbam            | of Imphal | west district |
|-----------------------------------------|-----------------------|-----------|---------------|
| in recognition of his/her outstanding p | erformance in Group   | o Male    | securing the  |
| position of Gold in the en              |                       |           |               |
|                                         | mpak, 26t-30th August |           | lampur.       |
| His/Her perfor                          | mance record was 5.9  | 166       |               |

Thokchom Radheshyam Singh President Manipur Olympic Association

Sunil Elangbam Secretary General Manipur Olympic Association

25th May to 3rd June, 2023

KIUG/2022/W/A/1880